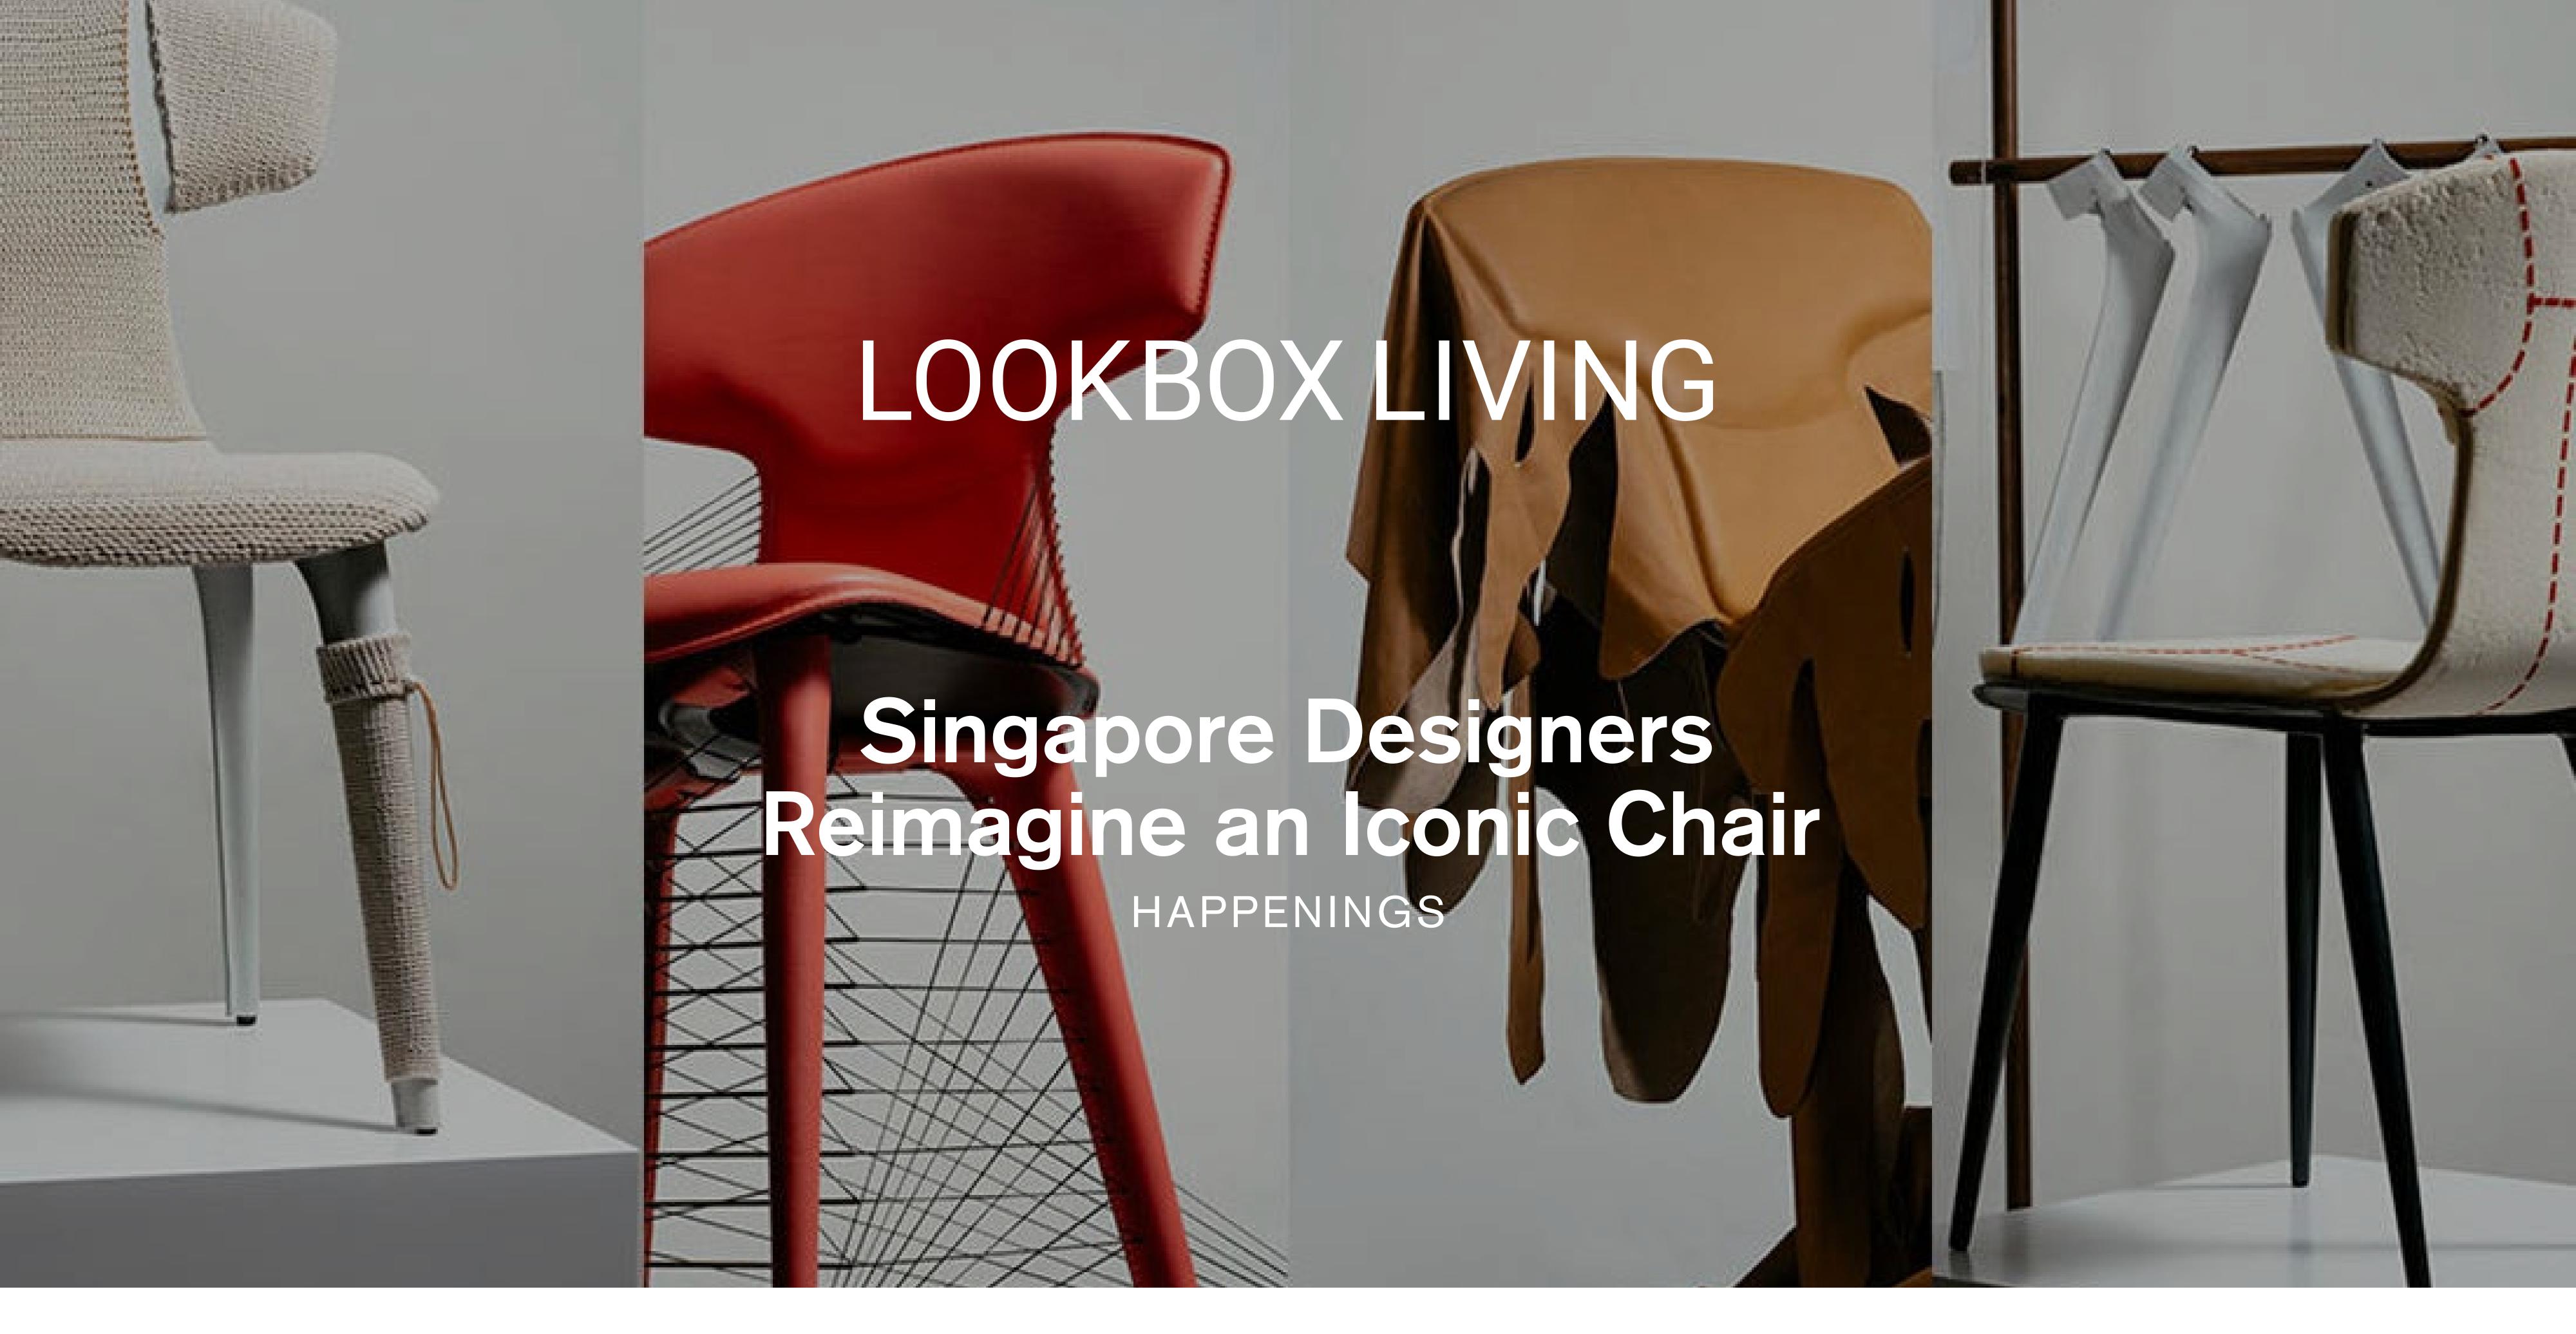

Lookbox Living

Elemental

23.09.2019

A sneak peek of P5 Studio x Frag's collab project AR\_T, where eight local architecture and design practices reinvent the Ele side chair, one of Frag's signature chairs.

P5 Studio is at it again! Following up its successful collaboration with Danish brand Montana Furniture and eight local design practices last year, the boutique furniture retailer has partnered with Italian brand and leading leather expert Frag for AR\_T.

AR\_T (pronounced 'art') has invited eight local architecture and design practices to reinvent the Ele side chair, one of Frag's signature chairs, into an object that exists in the realm between art and design. Designed by Michele di Fonzo, Ele features a sinuous silhouette and is upholstered completely with saddle leather.

Saddle leather is arguably the most durable type of leather which requires considerable skill to craft into furniture. The versions of Ele created by the eight practices will be the embodiment of what heritage and craftsmanship mean to them. P5 Studio and Frag will unveil the eight objects on 26 September 2019.