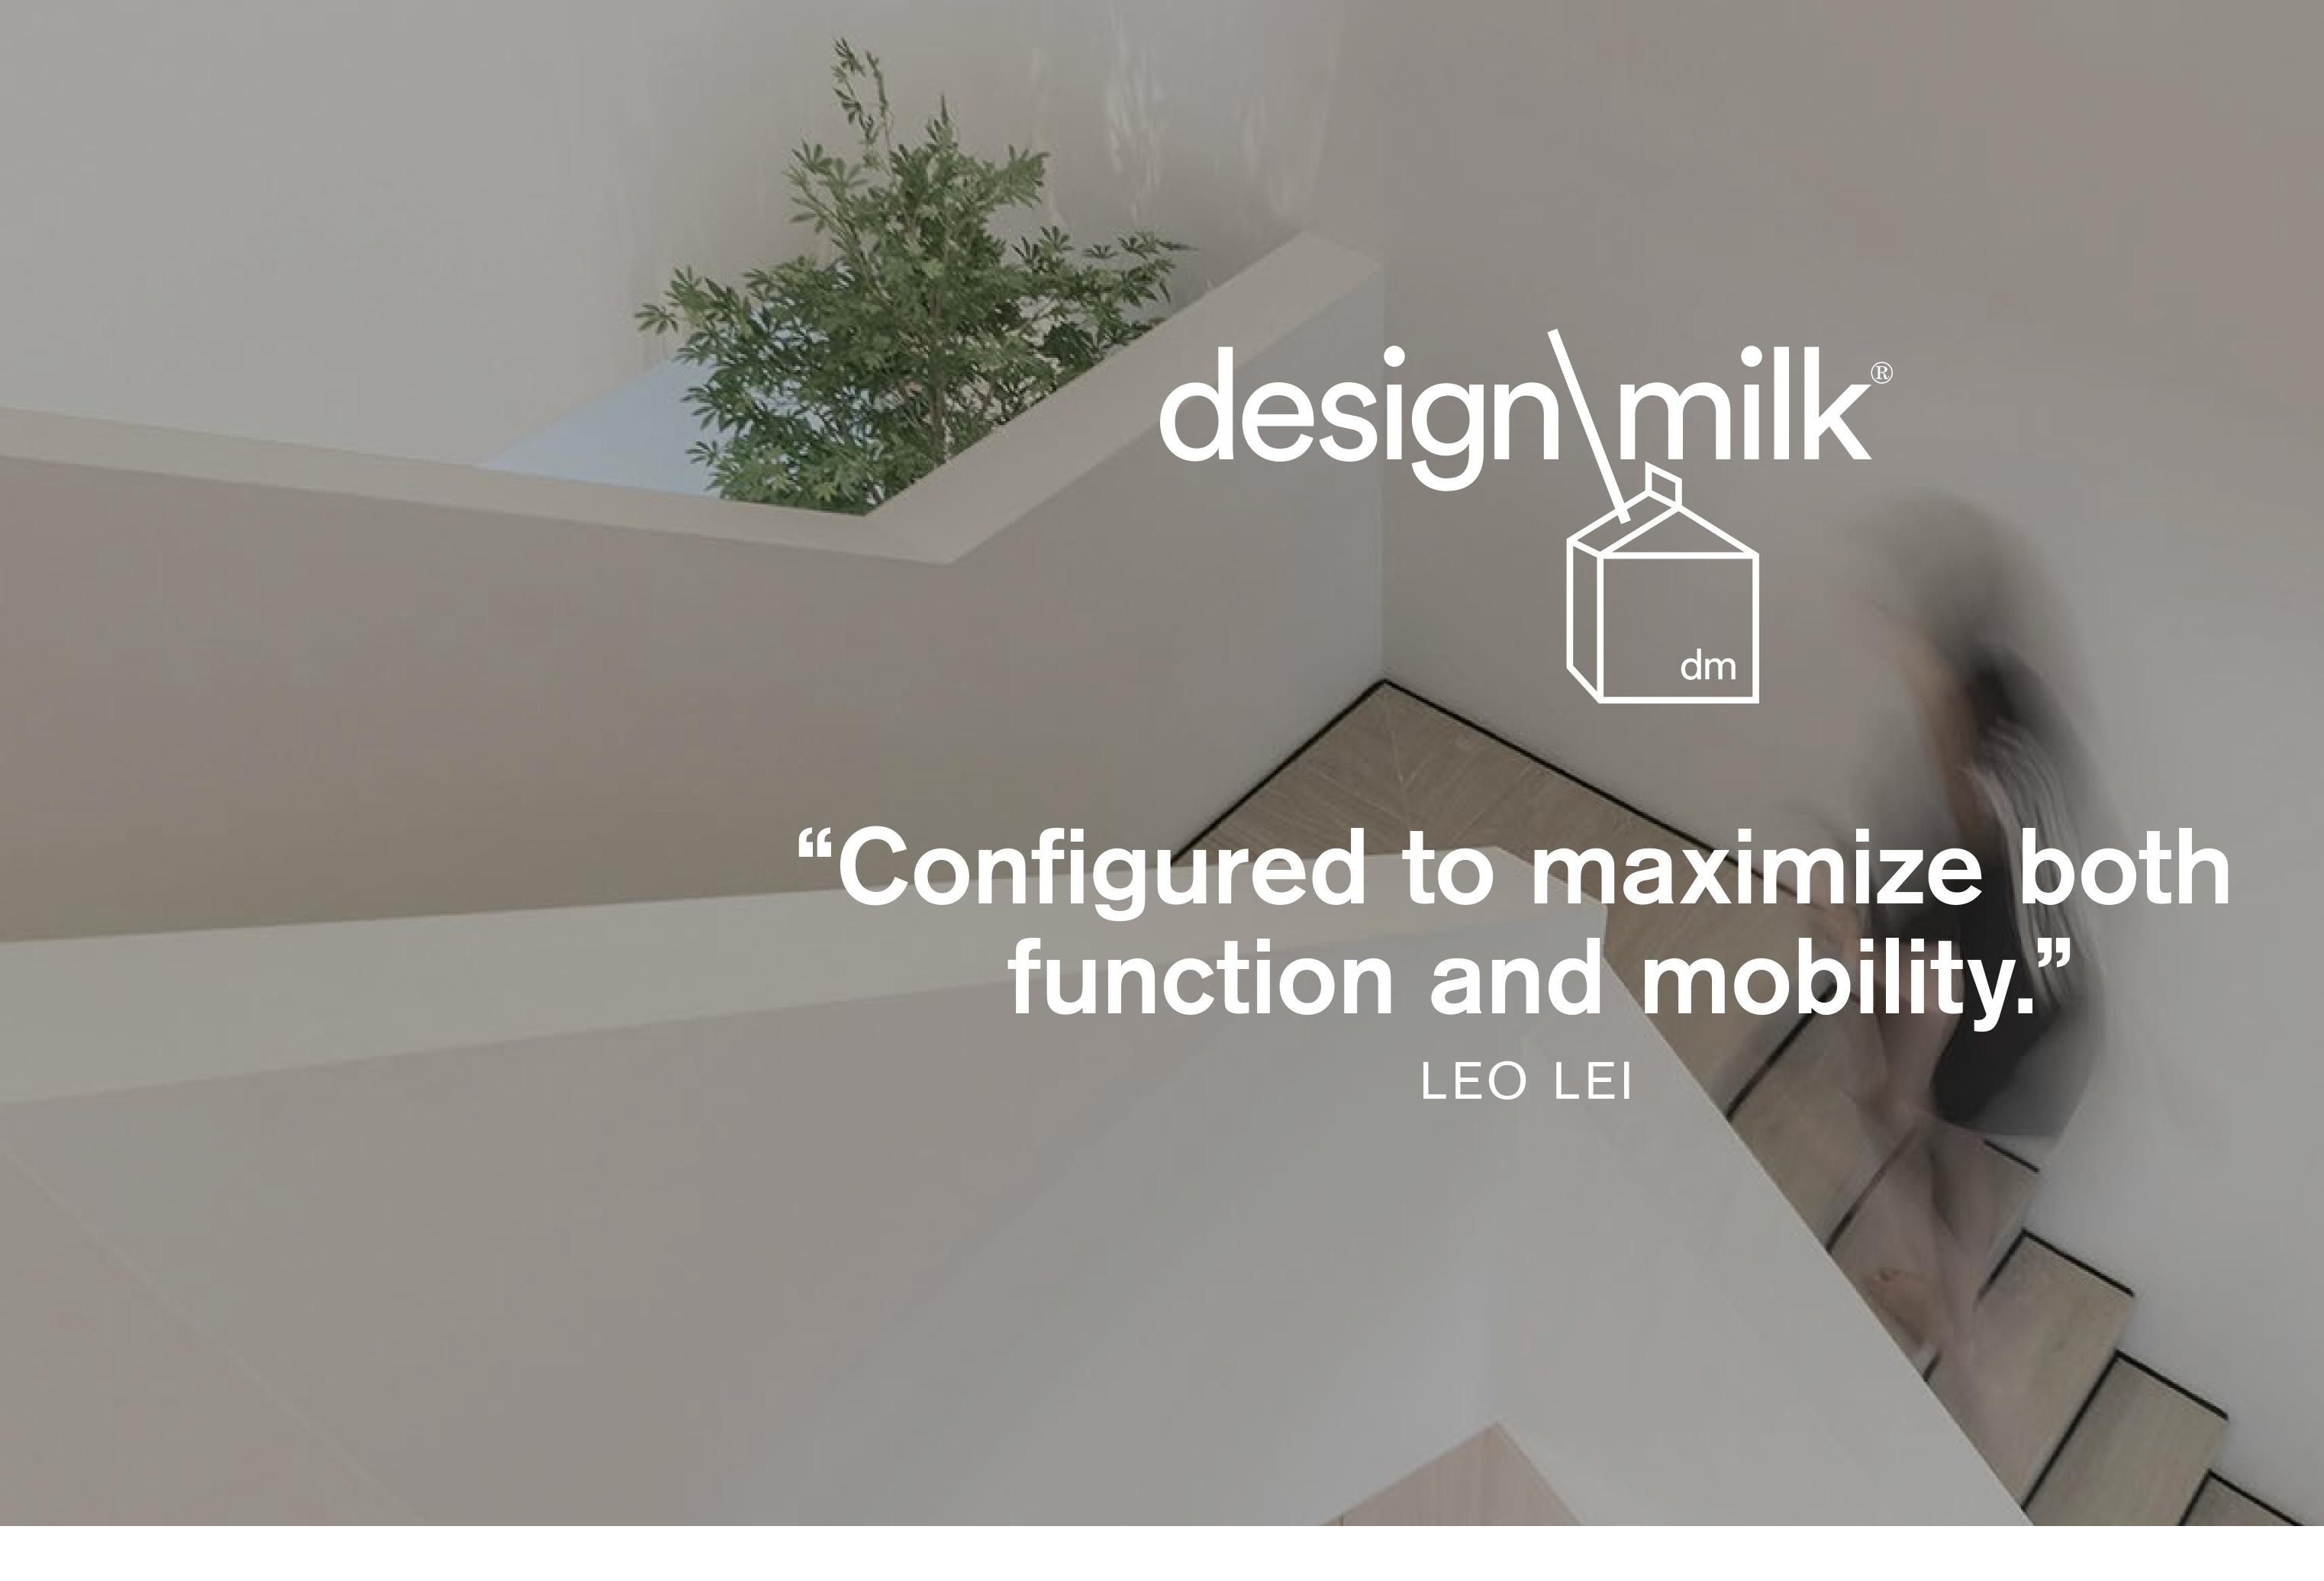

Design Milk

S Apartment

Leo Lei 03.11.2016

S Apartment is a minimal apartment created by Singapore-based design firm Right Angle Studio. The two-story apartment, which is situated alongside a river canal, is configured to maximise both function and mobility. A wall was raised toward the entrance in order to maintain the privacy of the clients and provide clear separation between itself and the rest of the home.

A series of sliding oak panels serve as strategic partitions to allow the living, dining, and public areas to function independently. A planted pot at the apartment's core spreads into the upper level, creating a mini indoor courtyard within the apartment that is unobstructed to natural light and ventilation.