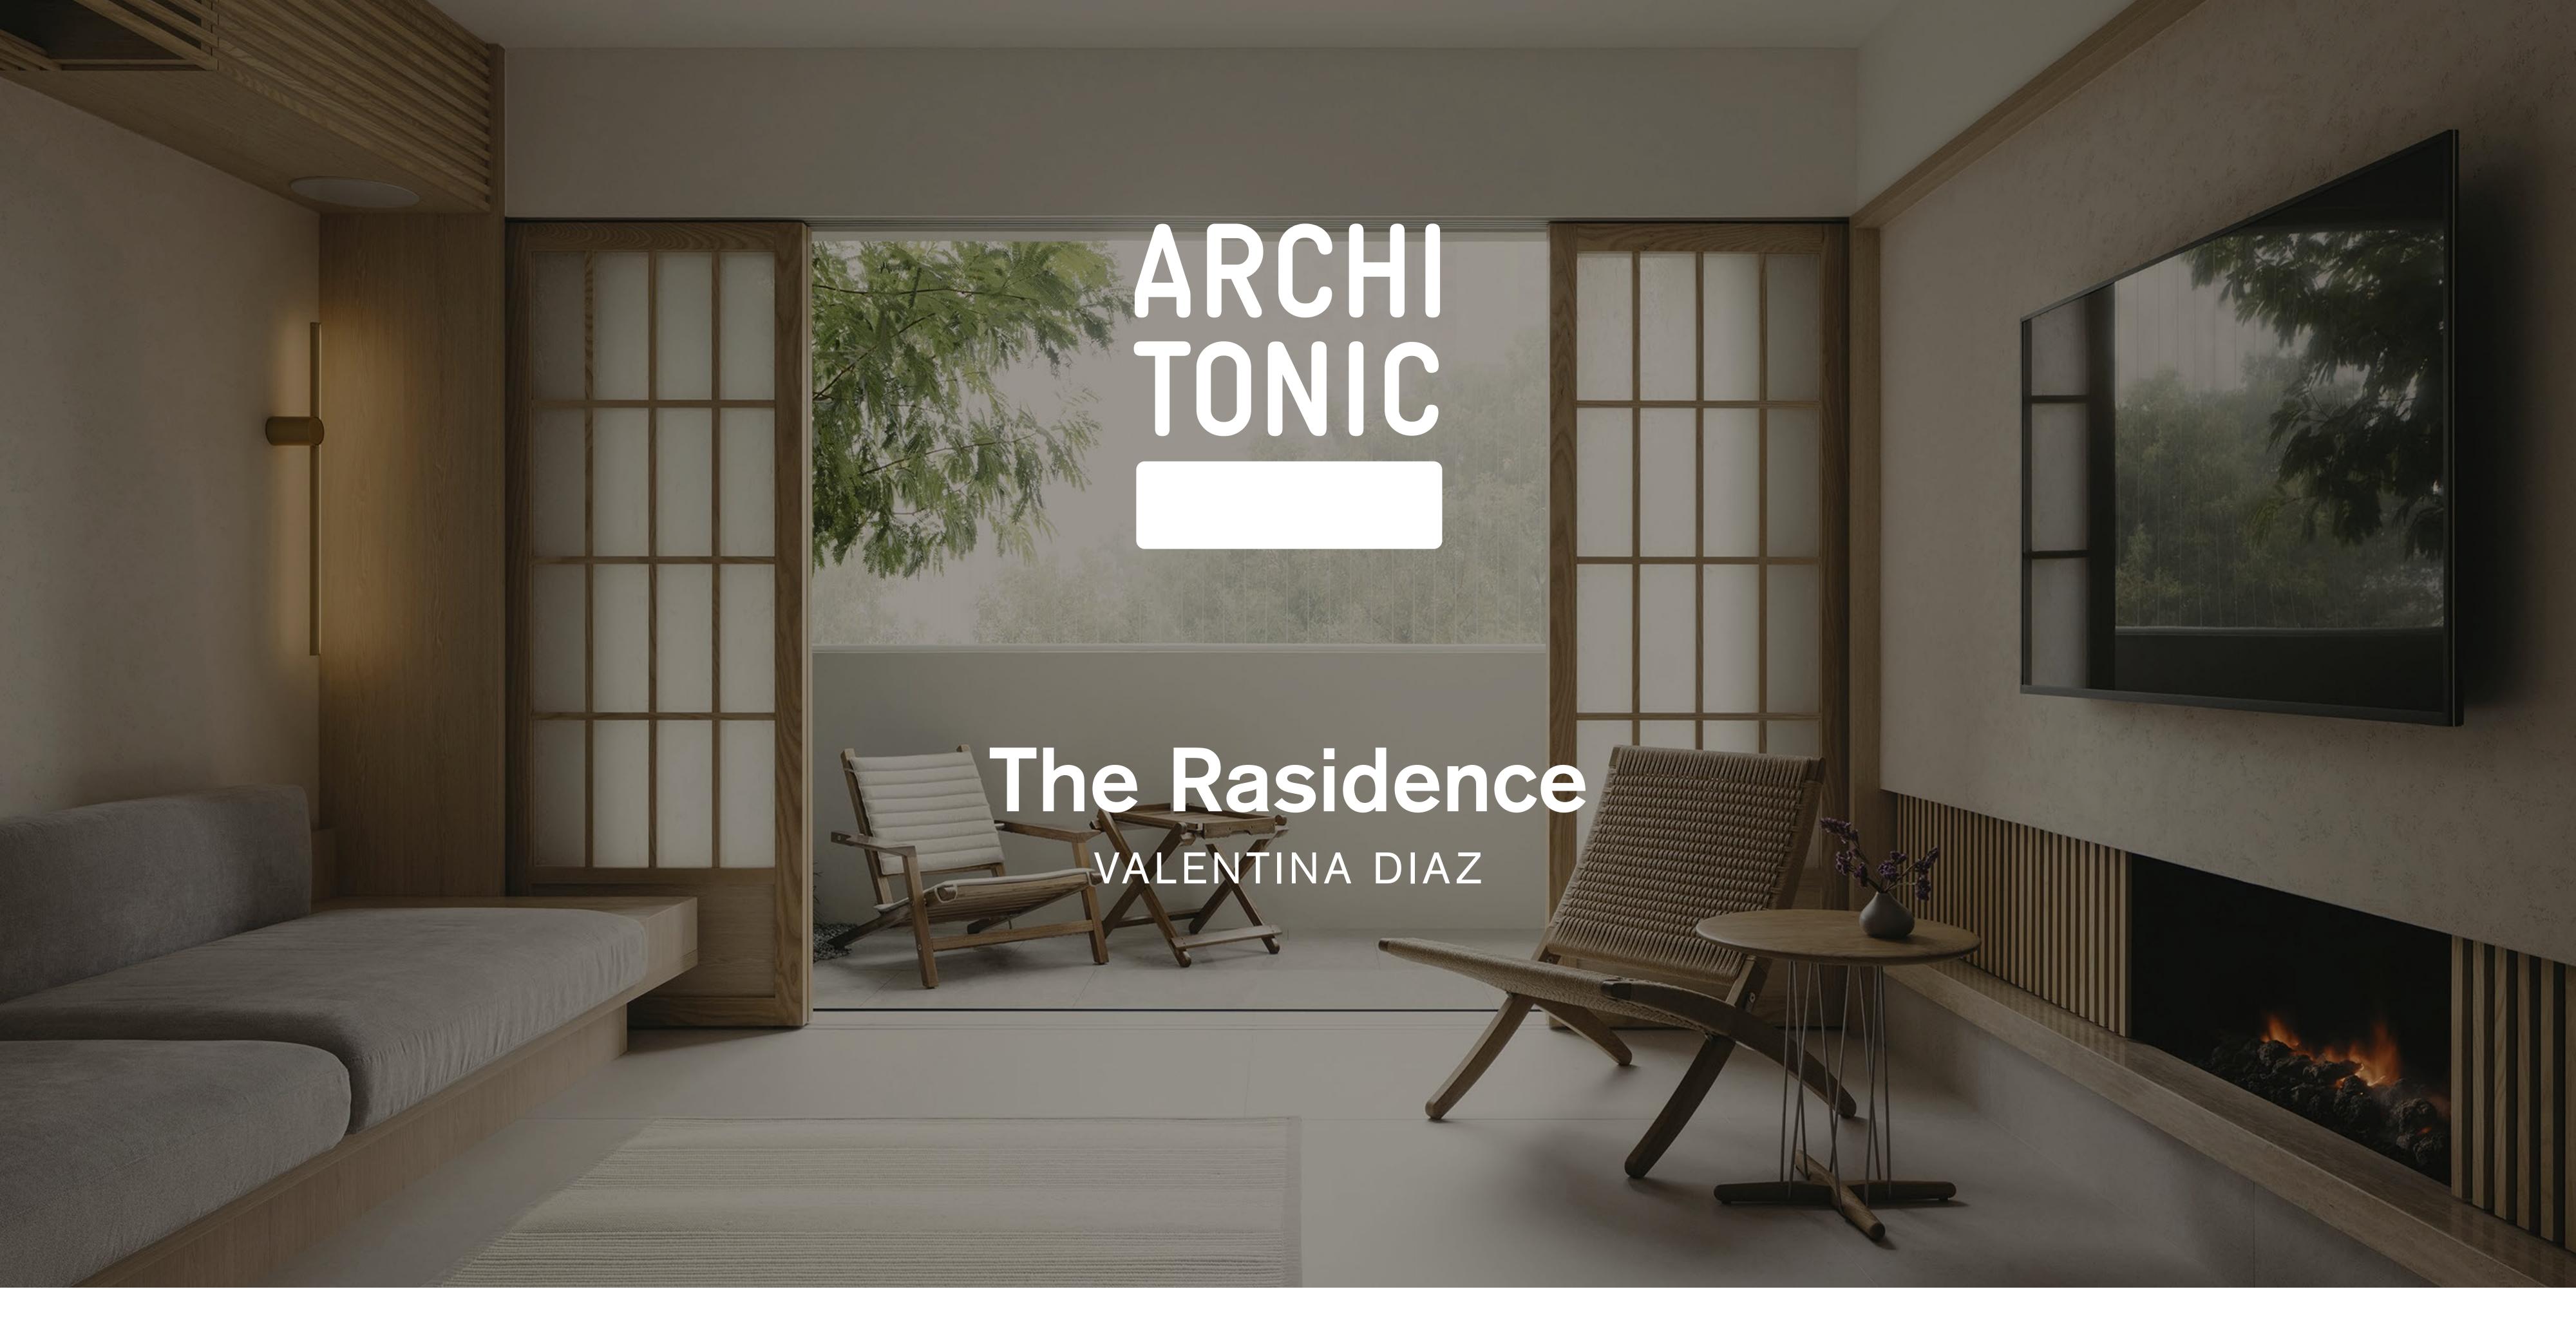

The inviting open kitchen layout includes a bar counter that pays homage to its origins. In the living room, sliding ash wood screens elegantly divide the space, while offering glimpses of the tranquil outdoor garden.